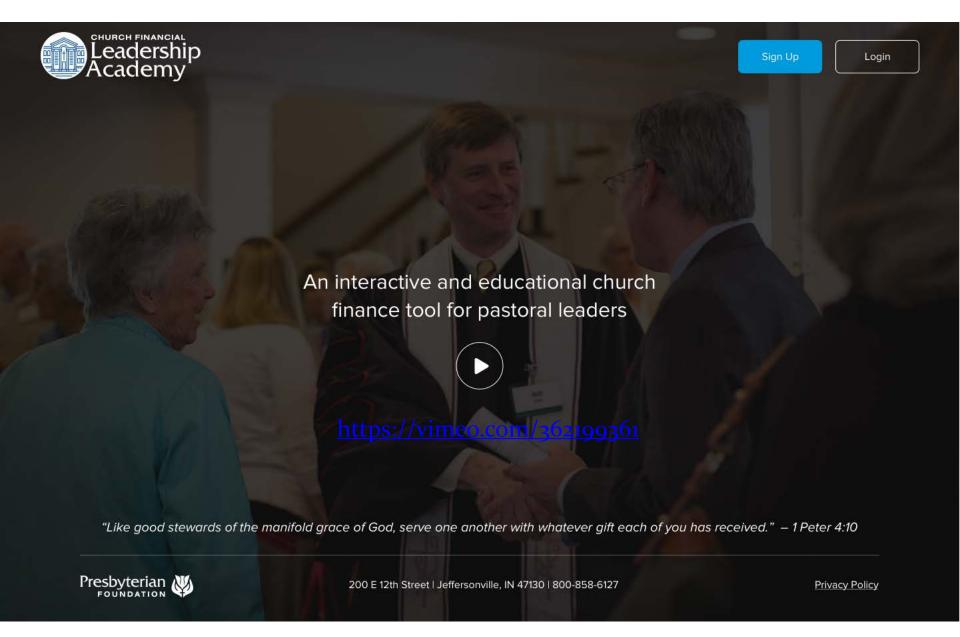

# Free Resources from the Presbyterian Foundation

- 1. Stewardship Navigator
  - Launched April 2019
  - Planned Giving Module added July 2020
  - www.stewardshipnavigator.com\
- 2. Church Financial Leadership Academy
  - E-Learning Module Video Based
  - www.churchfla.com
    - Register using code: PCUSA
- 3. Church Financial Literacy Grant
  - <a href="https://www.presbyterianfoundation.org">https://www.presbyterianfoundation.org</a>
     /grant/
- 4. Resources from Day of Learning 1 & 2
  - Day of Learning 2-"Stewardship of Church Property"
  - Day of Learning 1 Stewardship & Budgets